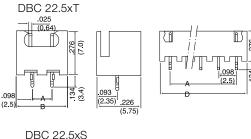

# **OUTLINE DRAWING**

### Wafer

Material: Post:

Base:

-25°C to +85°C

1000v AC/min

 $1000m\Omega$  min

Brass, Tin/Plated Nylon 66, UL94V-0