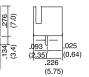

# **BOARD TO WIRE CONNECTORS**

2 - 15 & 20 ways

Accepts wire of 30 - 22 AWG

Housing, Wafer and Terminal Available

Current rating 3A AC, DC

Voltage rating 250VAC, DC

# **SPECIFICATION**

## General

**SECTION 8** 

Withstand Voltage: Insulation Resistance: **Temperature Range:** 

### Wafer

Material: Post:

Base:

-25°C to +85°C

1000v AC/min

 $1000m\Omega$  min

Brass, Tin/Plated Nylon 66, UL94V-0

# **OUTLINE DRAWING**











## Housing Material:

dubilier

Nylon 66, UL94V-0

## **Terminal**

Wire Acceptance: Material: Finish: Thickness:

22-30 AWG Phos. Bronze Tin/plated 40µ" min 0.2mm

### DBC 22.5xH







| Dim | mm                   |
|-----|----------------------|
| А   | (No ways x 2.5) -2.5 |
| В   | (No ways x 2.5) +0.7 |
| С   | (No ways x 2.5) +2.3 |
| D   | (No ways x 2.5) +2.5 |

Tel: 01371 875758

# **ORDERING INFORMATION**



222

### Fax: 01371 875075 www.dubilier.co.uk

# **POLARISED 2.5mm PITCH**