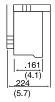

# **BOARD TO WIRE CONNECTORS**

2 - 15 & 20 ways

Accepts wire of 30 - 22 AWG

Housing, Wafer and Terminal Available

Current rating 3A AC, DC

Voltage rating 250VAC, DC

# **SPECIFICATION**

## General

**SECTION 8** 

Withstand Voltage: Insulation Resistance: **Temperature Range:** 

### Wafer

Material: Post:

Base:

-25°C to +85°C

1000v AC/min

 $1000m\Omega$  min

Brass, Tin/Plated Nylon 66, UL94V-0

# **OUTLINE DRAWING**











## Housing Material:

dubilier

Nylon 66, UL94V-0

## **Terminal**

Wire Acceptance: Material: Finish: Thickness:

22-30 AWG Phos. Bronze Tin/plated 40µ" min 0.2mm

### DBC 22.5xH







| Dim | mm                   |
|-----|----------------------|
| А   | (No ways x 2.5) -2.5 |
| В   | (No ways x 2.5) +0.7 |
| С   | (No ways x 2.5) +2.3 |
| D   | (No ways x 2.5) +2.5 |

Tel: 01371 875758

# **ORDERING INFORMATION**



222

### Fax: 01371 875075 www.dubilier.co.uk

# **POLARISED 2.5mm PITCH**