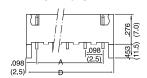

# **OUTLINE DRAWING**

### DBC 22.5xH

| Dim | mm                   |
|-----|----------------------|
| А   | (No ways x 2.5) -2.5 |
| В   | (No ways x 2.5) +0.7 |
| С   | (No ways x 2.5) +2.3 |
| D   | (No ways x 2.5) +2.5 |

Tel: 01371 875758