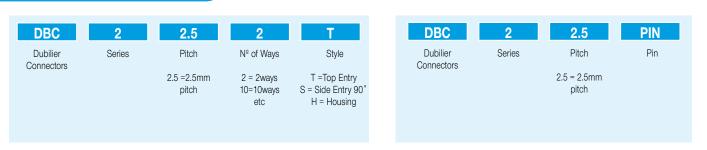

f 30 - 22 AWG

Housing, Wafer and Terminal Available

Current rating 3A AC, DC

Voltage rating 250VAC, DC

# **SPECIFICATION**

## General

**SECTION 8** 

Withstand Voltage: Insulation Resistance: **Temperature Range:** 

### Wafer

Material: Post:

Base:

-25°C to +85°C

1000v AC/min

 $1000m\Omega$  min

Brass, Tin/Plated Nylon 66, UL94V-0

# **OUTLINE DRAWING**











## Housing Material:

dubilier

Nylon 66, UL94V-0

## **Terminal**

Wire Acceptance: Material: Finish: Thickness:

22-30 AWG Phos. Bronze Tin/plated 40µ" min 0.2mm

### DBC 22.5xH







| Dim | mm                   |
|-----|----------------------|
| А   | (No ways x 2.5) -2.5 |
| В   | (No ways x 2.5) +0.7 |
| С   | (No ways x 2.5) +2.3 |
| D   | (No ways x 2.5) +2.5 |

Tel: 01371 875758

# **ORDERING INFORMATION**



222

### Fax: 01371 875075 www.dubilier.co.uk

# **POLARISED 2.5mm PITCH**