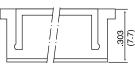

# **BOARD TO WIRE CONNECTORS**

2 - 15 & 20 ways

Accepts wire of 30 - 22 AWG

Housing, Wafer and Terminal Available

Current rating 3A AC, DC

Voltage rating 250VAC, DC

# **SPECIFICATION**

## General

**SECTION 8** 

Withstand Voltage: Insulation Resistance: **Temperature Range:** 

### Wafer

Material: Post:

Base:

-25°C to +85°C

1000v AC/min

 $1000m\Omega$  min

Brass, Tin/Plated Nylon 66, UL94V-0

# **OUTLINE DRAWING**











## Housing Material:

dubilier

Nylon 66, UL94V-0

## **Terminal**

Wire Acceptance: Material: Finish: Thickness:

22-30 AWG Phos. Bronze Tin/plated 40µ" min 0.2mm

### DBC 22.5xH







| Dim | mm                   |
|-----|----------------------|
| А   | (No ways x 2.5) -2.5 |
| В   | (No ways x 2.5) +0.7 |
| С   | (No ways x 2.5) +2.3 |
| D   | (No ways x 2.5) +2.5 |

Tel: 01371 875758

# **ORDERING INFORMATION**



222

### Fax: 01371 875075 www.dubilier.co.uk

# **POLARISED 2.5mm PITCH**