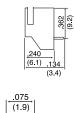

# **BOARD TO WIRE CONNECTORS**

2 - 15 & 20 ways

Accepts wire of 30 - 22 AWG

Housing, Wafer and Terminal Available

Current rating 3A AC, DC

Voltage rating 250VAC, DC

# **SPECIFICATION**

## General

**SECTION 8** 

Withstand Voltage: Insulation Resistance: **Temperature Range:** 

### Wafer

Material: Post:

Base:

-25°C to +85°C

1000v AC/min

 $1000m\Omega$  min

Brass, Tin/Plated Nylon 66, UL94V-0

# **OUTLINE DRAWING**











## Housing Material:

dubilier

Nylon 66, UL94V-0

## **Terminal**

Wire Acceptance: Material: Finish: Thickness:

22-30 AWG Phos. Bronze Tin/plated 40µ" min 0.2mm

### DBC 22.5xH







| Dim | mm                   |
|-----|----------------------|
| А   | (No ways x 2.5) -2.5 |
| В   | (No ways x 2.5) +0.7 |
| С   | (No ways x 2.5) +2.3 |
| D   | (No ways x 2.5) +2.5 |

Tel: 01371 875758

# **ORDERING INFORMATION**



222

### Fax: 01371 875075 www.dubilier.co.uk

# **POLARISED 2.5mm PITCH**