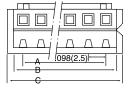

### DBC 22.5xH

| Dim | mm                   |
|-----|----------------------|
| А   | (No ways x 2.5) -2.5 |
| В   | (No ways x 2.5) +0.7 |
| С   | (No ways x 2.5) +2.3 |
| D   | (No ways x 2.5) +2.5 |

Tel: 01371 875758