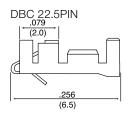

# **OUTLINE DRAWING**

## **Terminal**

Wire Acceptance: Material: Finish: Thickness:

22-30 AWG Phos. Bronze Tin/plated 40µ" min 0.2mm