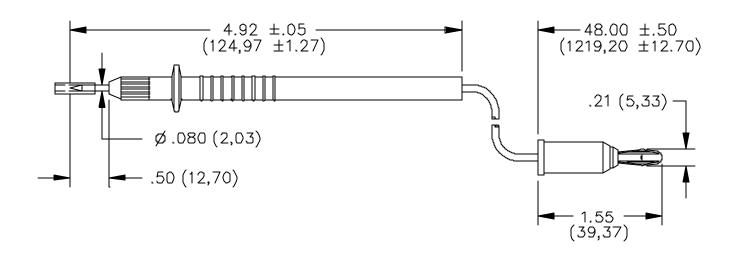

#### **MATERIALS:**

Tip: Stainless Steel, Type 410 Probe Cap & Body: Nylon 6

Wire: 20 AWG., PVC., 2,21 (.087) O.D. Banana Plug Housing: Polypropylene Banana Plug: Brass, Nickel plated

### **ORDERING INFORMATION:** Model 5950

Set of two 48" long PVC insulated leads, one black and one red

All dimensions are in inches. Tolerances (except noted):  $.xx = \pm .02$ " (,51 mm),  $.xxx = \pm .005$ " (,127 mm). All specifications are to the latest revisions. Specifications are subject to change without notice. Registered trademarks are the property of their respective companies. Made in USA