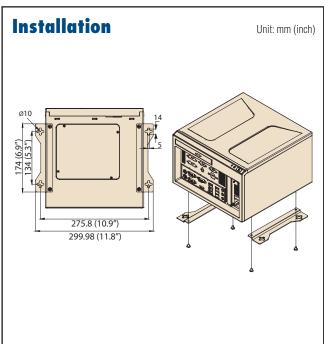

|                              | -20 ~ 60° C (-4 ~ 140° F | -)              |
|                          | Humidity                  | 10 ~ 85% @ 40° C non-(                                                                            | condensina                   | 10 ~ 95% @ 40° C non-    |                 |
| Physical Characteristics | Dimensions (W x H x D)    | 250 x 156 x 253 mm (9.8                                                                           |                              | ,                        |                 |
|                          | Weight                    | 4.8 kg (10.5 lb)                                                                                  | - /                          |                          |                 |

### ARK-6610-4M01E





# **Ordering Information**

| Part Number    | Chassis                                                                  | Motherboard                                                                  | Regulation                 |
|----------------|--------------------------------------------------------------------------|------------------------------------------------------------------------------|----------------------------|
| ARK-6610-4M01E | ARK-6610-18ZE<br>Embedded Mini-ITX<br>Chassis with 180 W<br>power supply | AIMB-262VG-00A1E<br>LGA775 Core 2 Duo /<br>Pentium 4 Mini-ITX<br>motherboard | UL, CB,<br>CCC, CE,<br>FCC |

# **Power Cord Options**

| Part Number | Descriptions                    |
|-------------|---------------------------------|
| 1702002600  | Power cord 125V/10A 1