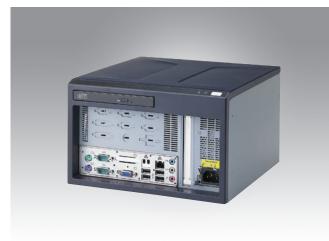

#### Intel 945GC platform

- Supports Intel LGA775 Core 2 Duo / Pentium 4 / Celeron processors with FSB 1066 / 800 MHz
- Supports dual channel DDR2 533 / 667 SDRAM up to 2 GB
- Compact with unlimited expandability
  - Supports one full-height PCI expansion card
  - Front I/O design, with extra cutouts for 5 x COM, 2 x DVI/LVDS, 1 x S-Video, 2 x USB and WLAN Antenna
  - Shock-resistant drive bay for one slim optical drive and one 3.5" HDD
- Innovative industrial design
  - Front LED indicators for system fault detection
  - Power cord hook to keep PSU power cord in place

- Power switch HDD LED Temperature LED One expansion slot 1U 180 W power
- supply with power cord hook

System vents

HDD and one slim-type optical drive

System fan with filter

AC 180 W PSU