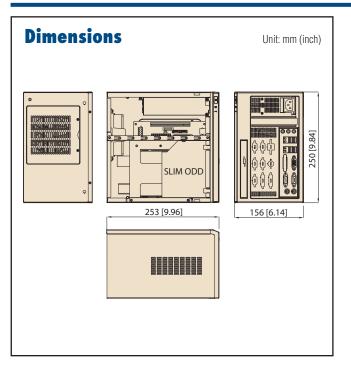

# **Specifications**

| Form Factor              |                           | Wallmount / Desktop                                                                               |                              |                          |                 |
|--------------------------|---------------------------|---------------------------------------------------------------------------------------------------|------------------------------|--------------------------|-----------------|
|                          | Chipset                   | Intel 945GC + ICH7                                                                                |                              |                          |                 |
| Processor System         | CPU                       | Core 2 Duo 1.86 GHz                                                                               | Pentium Dual Core<br>1.8 GHz | Pentium 4 3.8 GHz        | Celeron 2.0 GHz |
|                          | L2 Cache                  | 2 MB                                                                                              | 1 MB                         | 2 MB                     | 512 KB          |
|                          | Front Side Bus            | 1066 MHz                                                                                          | 800 MHz                      | 800 MHz                  | 800 MHz         |
|                          | Memory                    | Dual channel DDR2 533 /                                                                           | 667 MHz up to 2 GB           |                          |                 |
| Graphics                 | Controller                | Intel integrated graphics r                                                                       | nedia accelerator 950        |                          |                 |
|                          | VRAM                      | Dynamically shared system memory up to 224 MB                                                     |                              |                          |                 |
| Expansion Slot           | PCIe x 16                 | 1                                                                                                 |                              |                          |                 |
| Storage                  | Optical Drive (supported) | Slim DVD-ROM / CD-RW                                                                              | / CD-ROM                     |                          |                 |
|                          | HDD (supported)           | SATA                                                                                              |                              |                          |                 |
| Drive Bay                | Slim ODD Bay              | 1                                                                                                 |                              |                          |                 |
|                          | 3.5" (internal)           | 1                                                                                                 | N E0                         |                          |                 |
| Ethernet                 | Interface                 | 10/100/1000 Mbps Gigal                                                                            | pit Ethernet                 |                          |                 |
|                          | Controller                | Realtek RTL8111C                                                                                  |                              |                          |                 |
| Front I/O Interface      | USB                       | 4                                                                                                 |                              |                          |                 |
|                          | PS/2                      | 2                                                                                                 |                              |                          |                 |
|                          | СОМ                       | 2 + 2 (available through e                                                                        | extra cutouts)               |                          |                 |
|                          | Parallel                  | 0                                                                                                 |                              |                          |                 |
|                          | RJ-45                     |                                                                                                   | <b>)4</b> )                  |                          |                 |
|                          | Audio                     | 3 (Mic-in, Line-in, Line-C                                                                        | Jut)                         |                          |                 |
|                          | VGA                       |                                                                                                   | t v C Video, O v LICD and W  | ANI Antonno              |                 |
| Operating System         | Reserved Cutouts          | 5 x COM, 2 x DVI/LVDS, 1 x S-Video, 2 x USB and WLAN Antenna<br>Microsoft Windows 2000/ XP/ Vista |                              |                          |                 |
| Operating System Output  |                           | Interrupt, system reset                                                                           | / XP/ VISIA                  |                          |                 |
| Watchdog Timer           | Interval                  | Programmable 1 ~ 255 se                                                                           | oondo                        |                          |                 |
|                          | Power Output Wattage      | 180 W                                                                                             | 5001105                      |                          |                 |
| Power Supply             | Input Range               | AC 100 ~ 240 V                                                                                    |                              |                          |                 |
| Cooling                  | Chassis Fan               | 1 (9 cm / 52.5 CFM)                                                                               |                              |                          |                 |
|                          | Air Filter                | Yes                                                                                               |                              |                          |                 |
| Miscellaneous            | Overheating Protection    | System shut-down when                                                                             | over-heated                  |                          |                 |
|                          | LED Indicators            | Power, HDD, temperature                                                                           |                              |                          |                 |
|                          | Control                   | Power on/off switch                                                                               |                              |                          |                 |
| Environment              |                           | Operating                                                                                         |                              | Non-Operating            |                 |
|                          | Temperature               | 0 ~ 40° C (32 ~ 104° F)                                                                           |                              | -20 ~ 60° C (-4 ~ 140° F | -)              |
|                          | Humidity                  | 10 ~ 85% @ 40° C non-(                                                                            | condensina                   | 10 ~ 95% @ 40° C non-    |                 |
| Physical Characteristics | Dimensions (W x H x D)    | 250 x 156 x 253 mm (9.8                                                                           |                              | ,                        |                 |
|                          | Weight                    | 4.8 kg (10.5 lb)                                                                                  | - /                          |                          |                 |