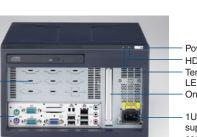

- Power switch HDD LED Temperature LED One expansion slot 1U 180 W power
- supply with power cord hook

System vents

HDD and one slim-type optical drive

System fan with filter

AC 180 W PSU