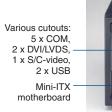

#### Intel 945GC platform

- Supports Intel LGA775 Core 2 Duo / Pentium 4 / Celeron processors with FSB 1066 / 800 MHz
- Supports dual channel DDR2 533 / 667 SDRAM up to 2 GB
- Compact with unlimited expandability
  - Supports one full-height PCI expansion card
  - Front I/O design, with extra cutouts for 5 x COM, 2 x DVI/LVDS, 1 x S-Video, 2 x USB and WLAN Antenna
  - Shock-resistant drive bay for one slim optical drive and one 3.5" HDD
- Innovative industrial design
  - Front LED indicators for system fault detection
  - Power cord hook to keep PSU power cord in place