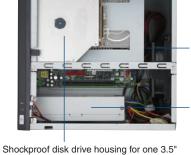

- Power switch HDD LED Temperature LED One expansion slot 1U 180 W power
- supply with power cord hook

System vents

HDD and one slim-type optical drive

System fan with filter

AC 180 W PSU