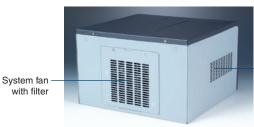

- Power switch HDD LED Temperature LED One expansion slot 1U 180 W power
- supply with power cord hook

System vents

HDD and one slim-type optical drive

System fan with filter

AC 180 W PSU