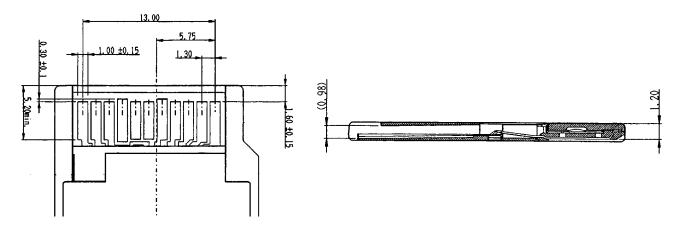

# Card Connectors

## Series PJS microSD Card Adapter (microSD-to-miniSD)

### 

Insulation Resistance: 1,000M $\Omega$  min. at 500V DC Withstanding Voltage: 500V ACrms for 1 minute Contact Resistance:  $100 m\Omega$  at  $1 mA\,/\,20 mV$  max.

Voltage Rating: **Current Rating:** 

50Vrms AC 0.5A

Operating Temp. Range: -25°C to +85°C

Mating Cycles: 10,000 (office environment)

Part Number (Details)

**PJS** 

008 - 1000

Series No.

**Number of Contacts** 

Design No.



Insulator: PC (black) Card Lock: SUS

Shell: SUS, Plating Ni-Au



### **Features**

- microSD plus adapter is compatible to all miniSD card specifications
- Easy handling of microSD
- Tray packaging





## Contact Area Detail