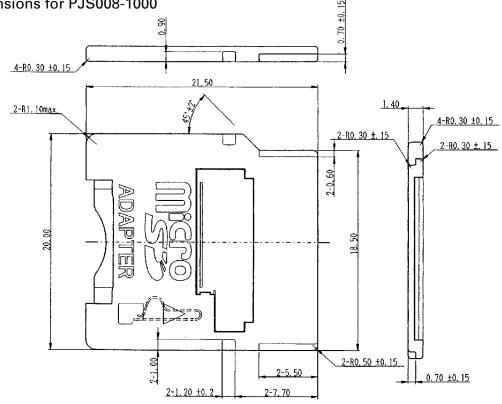

# Card Connectors

## Series PJS microSD Card Adapter (microSD-to-miniSD)

### 

Insulation Resistance: 1,000M $\Omega$  min. at 500V DC Withstanding Voltage: 500V ACrms for 1 minute Contact Resistance:  $100 m\Omega$  at  $1 mA\,/\,20 mV$  max.

Voltage Rating: **Current Rating:** 

50Vrms AC 0.5A

Operating Temp. Range: -25°C to +85°C

Mating Cycles: 10,000 (office environment)

Part Number (Details)

**PJS** 

008 - 1000

Series No.

**Number of Contacts** 

Design No.



Insulator: PC (black) Card Lock: SUS

Shell: SUS, Plating Ni-Au



### **Features**

- microSD plus adapter is compatible to all miniSD card specifications
- Easy handling of microSD
- Tray packaging





## Contact Area Detail