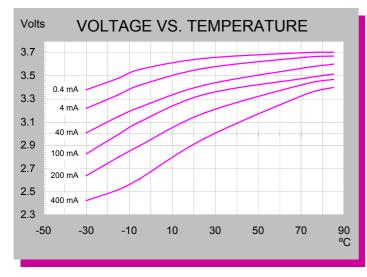

Maximum recommended continuous current 450 mA
 Maximum pulse current capability 1000 mA

■ Weight 190 g (6.702 oz)

Volume 105 cc

■ Operating temperature range
 Li metal content
 -55 °C to +85 °C
 approx. 10 g