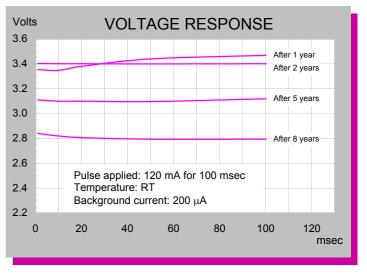

hionyl chloride (Li-SOCI2)
- Fast voltage recovery after long term storage and/or usage
- High energy density
- High and stable operating voltage
- Low self discharge rate
- 10 years shelf life
- Bobbin construction
- Hermetic glass-to-metal-sealing
- Non-flammable electrolyte
- Restricted for transportation (Class 9)





### **MAIN APPLICATIONS**

- Utility meters (elect., water & gas)
- Automatic meter reading
- RF systems
- Sensors & monitoring systems
- Tracking systems
- Wireless security systems
- Automotive electronics
- Industrial electronics
- Ultra Low Power (ULP) devices
- Others

### STORAGE CONDITIONS

- Cells should be stored in a clean& dry (less than 30 % RH) area
- Temp. should not exceed +30 °C

For updated information please visit our website **www.tadiranbat.com** 





# iXtra - Long Term High Performance

Note: Any presentations in this data sheet concerning performance are for information purpose only and are not construed as warranties either expressed or implied, of future performance.

Rev. A 11/05