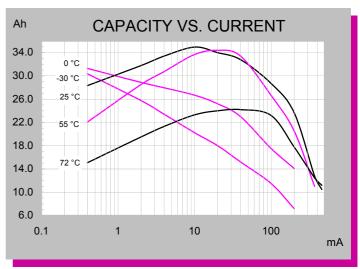

## **TECHNICAL DATA**

(Typical values @+ 25°C for batteries stored for one year or less)

|   | Nominal capacity @ 10 mA, to 2 V                | 35 Ah |
|---|-------------------------------------------------|-------|
|   | Rated voltage                                   | 3.6 V |
| _ | Marian and a second and a section of the second | 450 4 |

Maximum recommended continuous current 450 mA
 Maximum pulse current capability 1000 mA

■ Weight 190 g (6.702 oz)

Volume 105 cc

■ Operating temperature range
 Li metal content
 -55 °C to +85 °C
 approx. 10 g