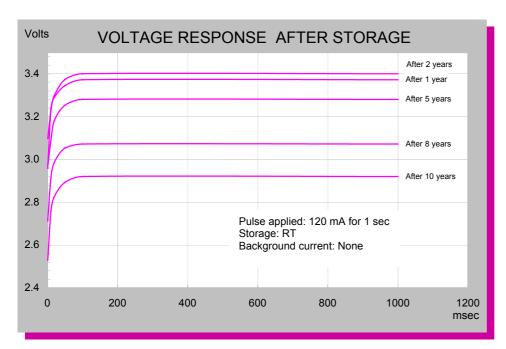

### **CELL FEATURES**

- 3.6 V Primary lithium-thionyl chloride (Li-SOCI2)
- Fast voltage recovery after long term storage and/or usage
- High energy density
- High and stable operating voltage
- Low self discharge rate
- 10 years shelf life
- Bobbin construction
- Hermetic glass-to-metal-sealing
- Non-flammable electrolyte
- Restricted for transportation (Class 9)