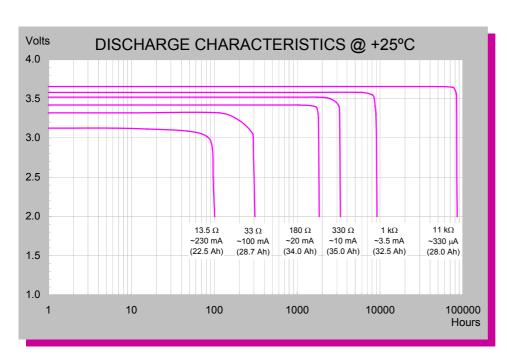

## **TECHNICAL DATA**

(Typical values @+ 25°C for batteries stored for one year or less)

|   | Nominal capacity @ 10 mA, to 2 V                | 35 Ah |
|---|-------------------------------------------------|-------|
|   | Rated voltage                                   | 3.6 V |
| _ | Marian and a second and a section of the second | 450 4 |

Maximum recommended continuous current 450 mA
 Maximum pulse current capability 1000 mA

■ Weight 190 g (6.702 oz)

Volume 105 cc

■ Operating temperature range
 Li metal content
 -55 °C to +85 °C
 approx. 10 g