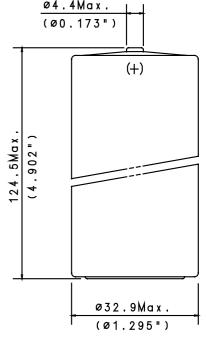

# **MODEL TL-5937**

International size reference: DD, ER32L1245

Maximum recommended continuous current 450 mA
 Maximum pulse current capability 1000 mA

■ Weight 190 g (6.702 oz)

Volume 105 cc

■ Operating temperature range
 Li metal content
 -55 °C to +85 °C
 approx. 10 g