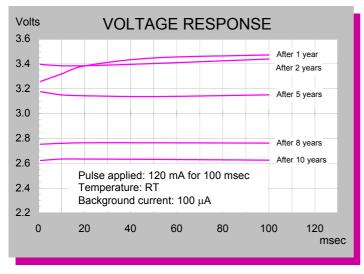

### **CELL FEATURES**

- 3.6 V Primary lithium-thionyl chloride (Li-SOCI2)
- Fast voltage recovery after long term storage and/or usage
- High energy density
- High and stable operating voltage
- Low self discharge rate
- 10 years shelf life
- Bobbin construction
- Hermetic glass-to-metal-sealing
- Non-flammable electrolyte
- Restricted for transportation (Class 9)