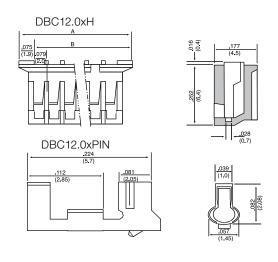

## **OUTLINE DRAWING**

| Dim | mm                |  |  |
|-----|-------------------|--|--|
| А   | (No Ways x2) -2   |  |  |
| В   | (No Ways x2) +1.8 |  |  |
| С   | (No Ways x2) -2   |  |  |
| D   | (No Ways x2) +2   |  |  |

### **ORDERING INFORMATION**

| DBC                    | 1      | 2.0             | 2                             | Т                                                 |
|------------------------|--------|-----------------|-------------------------------|---------------------------------------------------|
| Dubilier<br>Connectors | Series | Pitch           | Nº of Ways                    | Style                                             |
|                        |        | 2.0 = 2mm pitch | 2 = 2ways<br>10=10ways<br>etc | T =Top Entry<br>S = Side Entry 90°<br>H = Housing |

| DBC                    | 1      | 2.0             | PIN |
|------------------------|--------|-----------------|-----|
| Dubilier<br>Connectors | Series | Pitch           | Pin |
|                        |        | 2.0 = 2mm pitch |     |
|                        |        |                 |     |
|                        |        |                 |     |