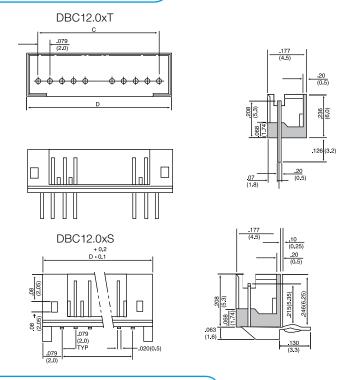

## **OUTLINE DRAWING**

| Dim | mm                |  |  |
|-----|-------------------|--|--|
| А   | (No Ways x2) -2   |  |  |
| В   | (No Ways x2) +1.8 |  |  |
| С   | (No Ways x2) -2   |  |  |
| D   | (No Ways x2) +2   |  |  |

### **ORDERING INFORMATION**

| DBC                    | 1      | 2.0             | 2                             | Т                                                 |
|------------------------|--------|-----------------|-------------------------------|---------------------------------------------------|
| Dubilier<br>Connectors | Series | Pitch           | Nº of Ways                    | Style                                             |
|                        |        | 2.0 = 2mm pitch | 2 = 2ways<br>10=10ways<br>etc | T =Top Entry<br>S = Side Entry 90°<br>H = Housing |