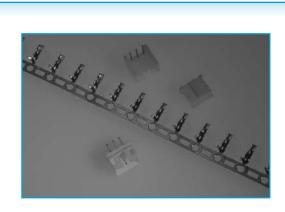

### **BOARD TO WIRE CONNECTORS**

2 - 16 ways

Accepts wire of 28 - 22 AWG

Housing, Wafer and Terminal Available

Current rating 2A AC, DC

Voltage rating 250VAC,DC