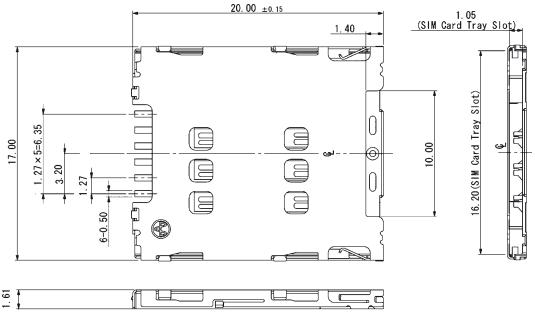

: 250V ACrms for 1 minute **Contact Resistance:**  $100m\Omega$  max. at 10mA/20mV max.

**Current Rating:** 

5.0V AC rms Voltage Rating. Operating Temp. Range: -25°C to +85°C Mating Cycles: 5,000 insertions Part Number (Details)

**FMS006** 7000 -0

Series No.

Design No.

Part Number Tray FMA006-7000 -0

# Materials and Finish

Insulator: LCP (black)

Contact Plating: Phosphor Bronze, Gold over Nickel

Reinforce metal:

Metal Cover: SUS, Plating Gold over Nickel

Tray:

### **Features**

- Removable Tray with spring-out stop feature
- 2 point contact, protection against electrical interruption
- Added reinforce metal for improved stability and coplanarity
- Packaging Card Reader: Tape and Reel (MOQ 1,200 pcs./reel)
- Packaging for Trays: Tray

# Outline Connector Dimensions (top view)





# Recommended PCB Layout (mounting side)