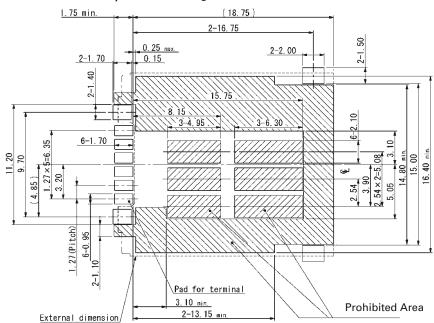

:**  $100m\Omega$  max. at 10mA/20mV max.

**Current Rating:** 

5.0V AC rms Voltage Rating. Operating Temp. Range: -25°C to +85°C Mating Cycles: 5,000 insertions Part Number (Details)

**FMS006** 7000 -0

Series No.

Design No.

Part Number Tray FMA006-7000 -0

# Materials and Finish

Insulator: LCP (black)

Contact Plating: Phosphor Bronze, Gold over Nickel

Reinforce metal:

Metal Cover: SUS, Plating Gold over Nickel

Tray:

### **Features**

- Removable Tray with spring-out stop feature
- 2 point contact, protection against electrical interruption
- Added reinforce metal for improved stability and coplanarity
- Packaging Card Reader: Tape and Reel (MOQ 1,200 pcs./reel)
- Packaging for Trays: Tray

# Outline Connector Dimensions (top view)





# Recommended PCB Layout (mounting side)