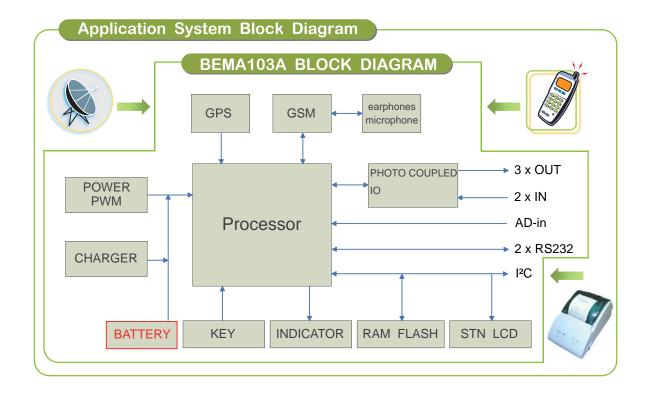

#### **External Connectors**

 Support 1 x power-in, 1 x AD-in, 1 x RS232, and 5 x IO ports on Micro-fit connector

#### 10

Power switch

• 5 photocoupler IO port (2 x input ports and 3 output ports, with external power support)

#### **Serial Ports**

 Support 1 x DMA-based operation three wired serial port, for update and system configuring

## Keypad / Touch panel Interface

 Support one interface for 4 x 4 key-matrix or 4-wired resistive touch panel

### STN LCD Display

 Support 8-bit single scan 128 x 64 resolution monochrome STN LCD

## **Battery Charger (option)**

 Support +4.2V / 1400mAh polymer battery and Auto Battery Charger circuit

#### **Power Requirement**

• DC +9V~32V power requirement with short-circuit protection