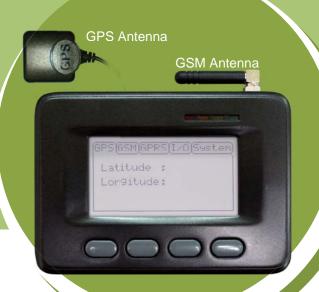

# Automatic Vehicle Locator

LED Indicator

Micro-fit connector

## **GPS Module Antenna**

- Support GPS module (with 50-channel receiver engine), and active antenna
- Support GGA / RMC / TXT / GLL / GSA / GSV / VTG message Sensitivity of tracking: -158~-160dBm

### **GSM Module with Antenna**

- Tri-Band wireless module supporting 900 / 1800 / 1900MHz default (or 850 / 1800 / 1900MHz option)
- Support Voice / SMS / CS Data / GPRS mode
- Built-in TCP / IP with stack-speed design, for M2M application
- Support passive antenna
- Hand-free design (option)

### STN LCD Display

 Support 8-bit single scan 128 x 64 resolution monochrome STN LCD