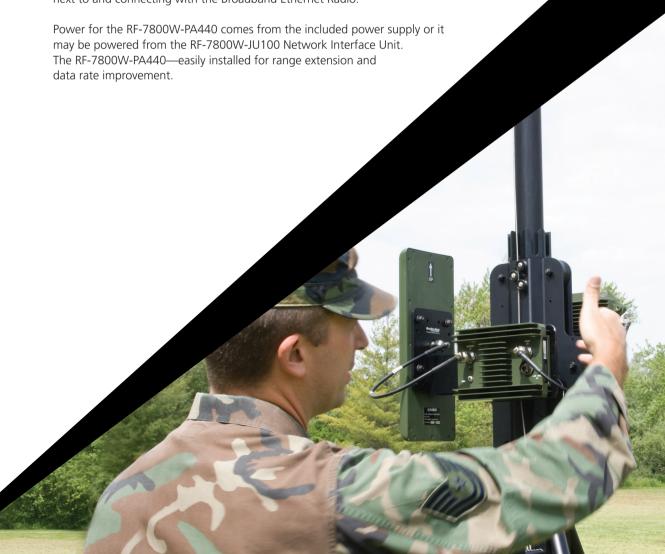

The RF-7800W-PA440 is small and lightweight, making it quick and easy to mount next to the Broadband Ethernet Radio and antenna. The amplifier is supplied with all necessary mounting hardware and cabling for mounting next to and connecting with the Broadband Ethernet Radio.