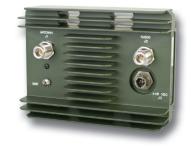

## RF-7800W-PA440

DESIGNED FOR THE

RF-7800W-0U440

BROADBAND ETHERNET

RADIO

Full coverage NATO Band IV (4.4–5.0 GHz) The RF-7800W-PA440 is a bidirectional amplifier designed specifically for the RF-7800W-OU440 Broadband Ethernet Radio. The RF-7800W-PA440 will provide a minimum system gain of +8 db.

The RF-7800W-PA440 is small and lightweight, making it quick and easy to mount next to the Broadband Ethernet Radio and antenna. The amplifier is supplied with all necessary mounting hardware and cabling for mounting next to and connecting with the Broadband Ethernet Radio.

| Mechanical    |                                                     |  |
|---------------|-----------------------------------------------------|--|
| Dimensions    | 6.5 L x 4.8 W x 2.1 H in.<br>(16.5 x 12.2 x 5.3 cm) |  |
| Weight        | 3.5 lbs. (1.6 kg)                                   |  |
| RF Connectors | Type N, Female                                      |  |