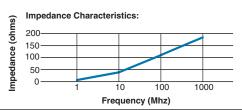

### FILTERED MODULAR JACKS

Inductive filtered modular jacks improve signal integrity and are available in a variety of styles including tin plated copper shielding with a choice of magnetic transformer or ferrite filter. Adam Tech offers drop in equivalents to all industry standard filtered jacks