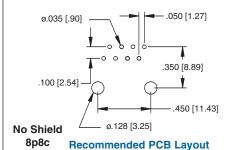

#### **EMI FERRITE FILTERED JACK**

- .050 [1.27]

ø.035 [.90] .050 [1.27] -o **o** o .350 [8.89] .100 [2.54] .450 [11.43] No Shield ø.128 [3.25] 6p4c

**Recommended PCB Layout** 