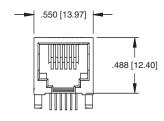

#### TYPE M **EMI FERRITE FILTERED JACK**

MTJ-88MX1 Non-Shielded

MTJ-88MX1-FSE Metal Shielded

6р6с

Type M

MTJ-88MX1-FSE-PG Metal Shielded with panel ground tabs