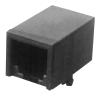

#### TYPE M **EMI FERRITE FILTERED JACK**

MTJ-88MX1 Non-Shielded

MTJ-88MX1-FSE Metal Shielded

6р6с

Type M

MTJ-88MX1-FSE-PG Metal Shielded with panel ground tabs