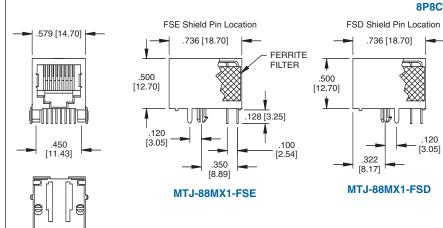

#### TYPE M **EMI FERRITE FILTERED JACK**

MTJ-88MX1 Non-Shielded

MTJ-88MX1-FSE Metal Shielded

6р6с

Type M

MTJ-88MX1-FSE-PG Metal Shielded with panel ground tabs