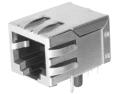

## **EMI FERRITE FILTERED & SHIELDED JACK**

ø.035 [.90] .050 [1.27] .100 [2.54] 0000 .350 [8.89] ø.063 .120 [3.05] [1.60] ø.128 .450 [11.43] [3.25].598 [15.20] -

**FSD Shield** 8p8c **Recommended PCB Layout**