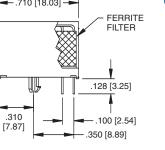

#### **EMI FERRITE FILTERED JACK**

- .050 [1.27]

ø.035 [.90] .050 [1.27] -o **o** o .350 [8.89] .100 [2.54] .450 [11.43] No Shield ø.128 [3.25] 6p4c

**Recommended PCB Layout** 

## **EMI FERRITE FILTERED & SHIELDED JACK**

ø.035 [.90] .050 [1.27] .100 [2.54] 0000 .350 [8.89] ø.063 .120 [3.05] [1.60] ø.128 .450 [11.43] [3.25].598 [15.20] -

**FSD Shield** 8p8c **Recommended PCB Layout**