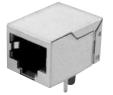

#### **EMI FERRITE FILTERED JACK**

- .050 [1.27]

ø.035 [.90] .050 [1.27] -o **o** o .350 [8.89] .100 [2.54] .450 [11.43] No Shield ø.128 [3.25] 6p4c

**Recommended PCB Layout** 