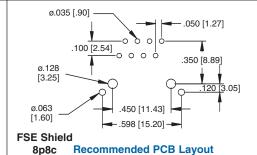

## **EMI FERRITE FILTERED & SHIELDED JACK**

ø.035 [.90] .050 [1.27] .100 [2.54] 0000 .350 [8.89] ø.063 .120 [3.05] [1.60] ø.128 .450 [11.43] [3.25].598 [15.20] -

**FSD Shield** 8p8c **Recommended PCB Layout**