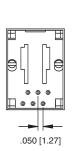

#### **EMI FERRITE FILTERED JACK**

- .050 [1.27]

ø.035 [.90] .050 [1.27] -o **o** o .350 [8.89] .100 [2.54] .450 [11.43] No Shield ø.128 [3.25] 6p4c

**Recommended PCB Layout** 

## **EMI FERRITE FILTERED & SHIELDED JACK**

ø.035 [.90] .050 [1.27] .100 [2.54] 0000 .350 [8.89] ø.063 .120 [3.05] [1.60] ø.128 .450 [11.43] [3.25].598 [15.20] -

**FSD Shield** 8p8c **Recommended PCB Layout**