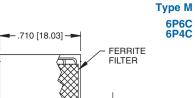

#### TYPE M **EMI FERRITE FILTERED JACK**

MTJ-88MX1 Non-Shielded

MTJ-88MX1-FSE Metal Shielded

6р6с

Type M

MTJ-88MX1-FSE-PG Metal Shielded with panel ground tabs