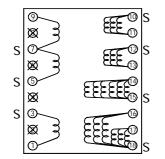

# Type: ER2825/MS

#### **Product Description**

- 37.2 × 32.0mm Max.(L × W), 25.0mm Max. Height.
- In addition to the typical versions of parameters shown here, custom designs are available to meet your exact requirements

### Feature

- Max. Operating frequency 500kHz. Max. Operating power 38.0W(500kHz)
- Ideally used in Switching power supply etc.
- RoHS Compliance

## **Dimensions (mm)**







# Schematics (Bottom)



" S" is winding start

### Specification

| Sample No. | Inductance (5-9)<br>1kHz/0.25V | Leakage Inductance<br>(5-9)<br>100kHz/0.25V | Hi-pot<br>Winding-winding<br>(0.5mA) |
|------------|--------------------------------|---------------------------------------------|--------------------------------------|
| 04YPD024   | 700µH ± 30%                    | 15 µ H Max.                                 | DC 1130V/1min.                       |