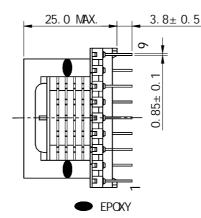

# Type: ER2825/MS

#### **Product Description**

- 37.2 × 32.0mm Max.(L × W), 25.0mm Max. Height.
- In addition to the typical versions of parameters shown here, custom designs are available to meet your exact requirements

### Feature

- Max. Operating frequency 500kHz. Max. Operating power 38.0W(500kHz)
- Ideally used in Switching power supply etc.
- RoHS Compliance

## **Dimensions (mm)**







# Schematics (Bottom)



" S" is winding start

### Specification

| Sample No. | Inductance (5-9)<br>1kHz/0.25V | Leakage Inductance<br>(5-9)<br>100kHz/0.25V | Hi-pot<br>Winding-winding<br>(0.5mA) |
|------------|--------------------------------|---------------------------------------------|--------------------------------------|
| 04YPD024   | 700µH ± 30%                    | 15 µ H Max.                                 | DC 1130V/1min.                       |