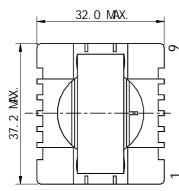

#### **Product Description**

- 37.2 × 32.0mm Max.(L × W), 25.0mm Max. Height.
- In addition to the typical versions of parameters shown here, custom designs are available to meet your exact requirements

## **Dimensions (mm)**