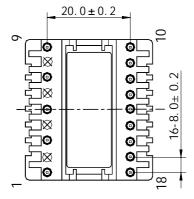

# Type: ER2825/MS

#### **Product Description**

- 37.2 × 32.0mm Max.(L × W), 25.0mm Max. Height.
- In addition to the typical versions of parameters shown here, custom designs are available to meet your exact requirements

### Feature

- Max. Operating frequency 500kHz. Max. Operating power 38.0W(500kHz)
- Ideally used in Switching power supply etc.
- RoHS Compliance

## **Dimensions (mm)**







# Schematics (Bottom)



" S" is winding start

### Specification

| Sample No. | Inductance (5-9)<br>1kHz/0.25V | Leakage Inductance<br>(5-9)<br>100kHz/0.25V | Hi-pot<br>Winding-winding<br>(0.5mA) |
|------------|--------------------------------|---------------------------------------------|--------------------------------------|
| 04YPD024   | 700µH ± 30%                    | 15 µ H Max.                                 | DC 1130V/1min.                       |