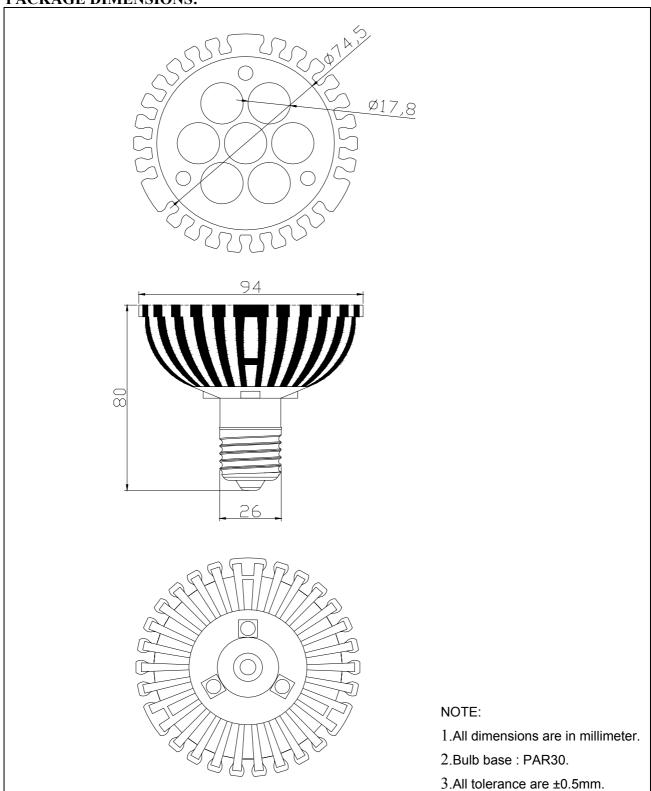

### **PACKAGE DIMENSIONS:**

# Part No.: AB-0751GA-01WA-P30-S High Power LED Bulb