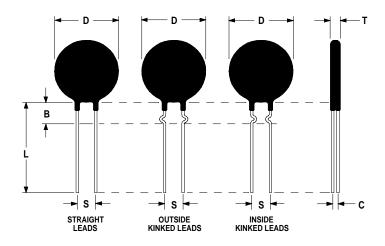

## **Ordering Different Lead Types:**

| Inside Kinked Leads  | Use <b>-A</b> after Ametherm's part # |
|----------------------|---------------------------------------|
| Outside Kinked Leads | Use <b>-B</b> after Ametherm's part # |

For example: to order an inside kinked lead use part number <u>SL12 12004-A</u>

## **Mechanical Specifications:**

| D                | $11.5 \pm 1.0 \text{ mm}$  |
|------------------|----------------------------|
| T                | 8.9 mm Max                 |
| Lead Diameter    | $0.8 \pm 0.1 \text{ mm}$   |
| S                | $8.0 \pm 0.50 \text{ mm}$  |
| L                | $38.0 \pm 9.0 \text{ mm}$  |
| Straight Leads   | $5.0 \pm 1.0 \text{ mm}$   |
| Coating Run Down |                            |
| В                | $6.35 \pm 0.60 \text{ mm}$ |
| С                | $3.00 \pm 0.5 \text{ mm}$  |