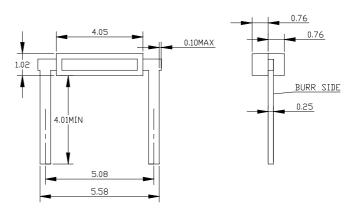

### **Package Dimensions**

Notes : 1. All dimensions are in millimeters.

2. Tolerance is  $\pm 0.1$  mm unless otherwise noted.

Units : mm