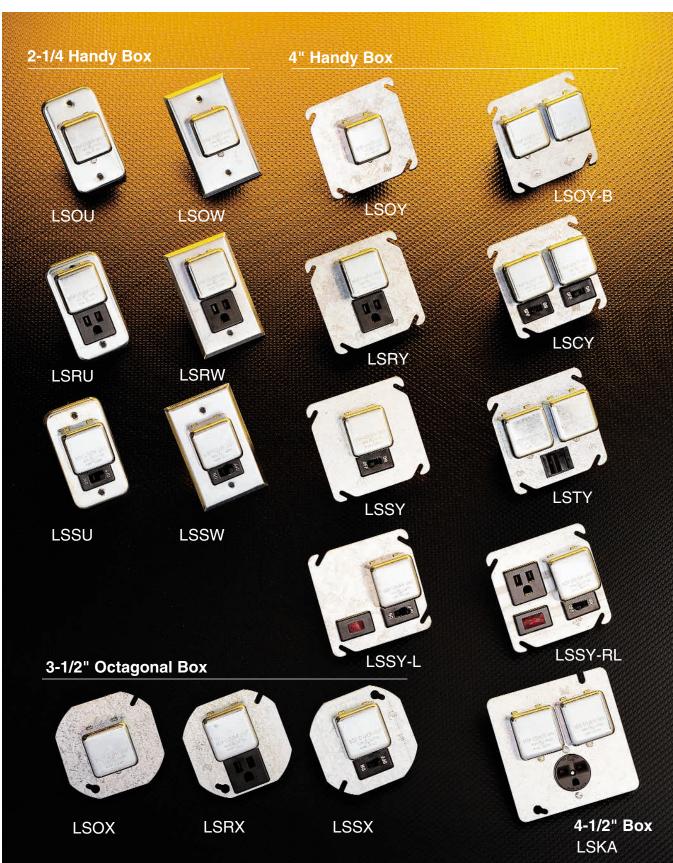

## **SPECIFICATIONS**

Voltage: 125V

Ampere Rating: 15 Amperes

Approvals: UL Listed

|                              | Fig.<br>No. | Littelfuse<br>Part No. | Box Cover Features                                                                                | To Be<br>Mounted On: |
|------------------------------|-------------|------------------------|---------------------------------------------------------------------------------------------------|----------------------|
| Figure 3  Figure 4  Figure 4 | 1           | LSOU                   | One Edison-Base Fuse Holder                                                                       | 21/4" Handy Box      |
|                              |             | LSOW                   | One Edison-Base Fuse Holder                                                                       | 2¾" Switch Box       |
|                              |             | LSOX                   | One Edison-Base Fuse Holder                                                                       | 4" Octagon Box       |
|                              |             | LSOY                   | One Edison-Base Fuse Holder                                                                       | 4" Square Box        |
|                              | 2           | LSRU                   | One Edison-Base Fuse Holder and Grounding Receptacle                                              | 2¼" Handy Box        |
|                              |             | LSRW                   | One Edison-Base Fuse Holder and Grounding Receptacle                                              | 2¾" Switch Box       |
|                              |             | LSRX                   | One Edison-Base Fuse Holder and Grounding Receptacle                                              | 4" Octagon Box       |
|                              |             | LSRY                   | One Edison-Base Fuse Holder and Grounding Receptacle                                              | 4" Square Box        |
| Figure 5 Figure 6            | 3           | LSSU                   | One Edison-Base Fuse Holder and Single Pole Switch                                                | 2¼" Handy Box        |
|                              |             | LSSW                   | One Edison-Base Fuse Holder and Single Pole Switch                                                | 2¾" Switch Box       |
|                              |             | LSSX                   | One Edison-Base Fuse Holder and Single Pole Switch                                                | 4" Octagon Box       |
|                              |             | LSSY                   | One Edison-Base Fuse Holder and Single Pole Switch                                                | 4" Square Box        |
|                              | 4           | LSOY-B                 | Two Edison-Base Fuse Holders                                                                      | 4" Square Box        |
|                              | 5           | LSSY-L                 | One Edison-Base Fuse Holder One Single Pole Switch and Pilot Light                                | 4" Square Box        |
| Figure 7 Figure 8            | 6           | LSSY-RL                | One Edison-Base Fuse Holder<br>One Grounding Receptacle<br>One Single Pole Switch and Pilot Light | 4" Square Box        |
|                              | 7           | LSCY                   | Two Edison-Base Fuse Holders and Two Single Pole Switches                                         | 4" Square Box        |
|                              | 8           | LSKA                   | Two Edison-Base Fuse Holders<br>One 250V Grounding Receptacle                                     | 411//6" Square Box   |
| Figure 9                     | 9           | LSTY                   | Two Edison-Base Fuse Holders and One 2-Pole Switch                                                | 4" Square Box        |