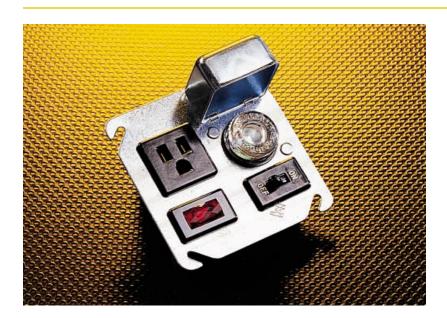

## **Box Cover Units**

Box cover units provide an economical method of protecting small motors against overcurrent damage. For use with Edison-Base plug fuses (TOO, TLO) or Type S plug fuses (SOO, SLO) with adapters (SAO).

## **SPECIFICATIONS**

Voltage: 125V

Ampere Rating: 15 Amperes

Approvals: UL Listed

|                              | Fig.<br>No. | Littelfuse<br>Part No. | Box Cover Features                                                                                | To Be<br>Mounted On: |
|------------------------------|-------------|------------------------|---------------------------------------------------------------------------------------------------|----------------------|
| Figure 3  Figure 4  Figure 4 | 1           | LSOU                   | One Edison-Base Fuse Holder                                                                       | 21/4" Handy Box      |
|                              |             | LSOW                   | One Edison-Base Fuse Holder                                                                       | 2¾" Switch Box       |
|                              |             | LSOX                   | One Edison-Base Fuse Holder                                                                       | 4" Octagon Box       |
|                              |             | LSOY                   | One Edison-Base Fuse Holder                                                                       | 4" Square Box        |
|                              | 2           | LSRU                   | One Edison-Base Fuse Holder and Grounding Receptacle                                              | 2¼" Handy Box        |
|                              |             | LSRW                   | One Edison-Base Fuse Holder and Grounding Receptacle                                              | 2¾" Switch Box       |
|                              |             | LSRX                   | One Edison-Base Fuse Holder and Grounding Receptacle                                              | 4" Octagon Box       |
|                              |             | LSRY                   | One Edison-Base Fuse Holder and Grounding Receptacle                                              | 4" Square Box        |
| Figure 5 Figure 6            | 3           | LSSU                   | One Edison-Base Fuse Holder and Single Pole Switch                                                | 2¼" Handy Box        |
|                              |             | LSSW                   | One Edison-Base Fuse Holder and Single Pole Switch                                                | 2¾" Switch Box       |
|                              |             | LSSX                   | One Edison-Base Fuse Holder and Single Pole Switch                                                | 4" Octagon Box       |
|                              |             | LSSY                   | One Edison-Base Fuse Holder and Single Pole Switch                                                | 4" Square Box        |
|                              | 4           | LSOY-B                 | Two Edison-Base Fuse Holders                                                                      | 4" Square Box        |
|                              | 5           | LSSY-L                 | One Edison-Base Fuse Holder One Single Pole Switch and Pilot Light                                | 4" Square Box        |
| Figure 7 Figure 8            | 6           | LSSY-RL                | One Edison-Base Fuse Holder<br>One Grounding Receptacle<br>One Single Pole Switch and Pilot Light | 4" Square Box        |
|                              | 7           | LSCY                   | Two Edison-Base Fuse Holders and Two Single Pole Switches                                         | 4" Square Box        |
|                              | 8           | LSKA                   | Two Edison-Base Fuse Holders<br>One 250V Grounding Receptacle                                     | 411//6" Square Box   |
| Figure 9                     | 9           | LSTY                   | Two Edison-Base Fuse Holders and One 2-Pole Switch                                                | 4" Square Box        |