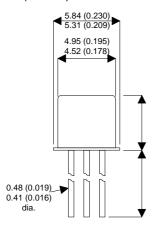

**BCW35** 

Dimensions in mm (inches).





## TO18 (TO206AA) PINOUTS

1 – Emitter

2 - Base

3 - Collector

## Bipolar PNP Device in a Hermetically sealed TO18 Metal Package.

**Bipolar PNP Device.** 

$$V_{ceo} = 45V$$

$$I_{c} = 0.6A$$

All Semelab hermetically sealed products can be processed in accordance with the requirements of BS, CECC and JAN, JANTX, JANTXV and JANS specifications

| Parameter                 | Test Conditions          | Min. | Тур. | Max. | Units |
|---------------------------|--------------------------|------|------|------|-------|
| V <sub>CEO</sub> *        |                          |      |      | 45   | V     |
| I <sub>C(CONT)</sub>      |                          |      |      | 0.6  | А     |
| h <sub>FE</sub>           | $@ 5/10m (V_{ce} / I_c)$ | 100  |      | 350  | -     |
| f <sub>t</sub>