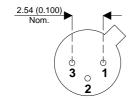

**BCW35** 

Dimensions in mm (inches).





## TO18 (TO206AA) PINOUTS

1 – Emitter

2 - Base

3 - Collector

## Bipolar PNP Device in a Hermetically sealed TO18 Metal Package.

**Bipolar PNP Device.** 

$$V_{ceo} = 45V$$

$$I_{c} = 0.6A$$

All Semelab hermetically sealed products can be processed in accordance with the requirements of BS, CECC and JAN, JANTX, JANTXV and JANS specifications

| Parameter                 | Test Conditions          | Min. | Тур. | Max. | Units |
|---------------------------|--------------------------|------|------|------|-------|
| V <sub>CEO</sub> *        |                          |      |      | 45   | V     |
| I <sub>C(CONT)</sub>      |                          |      |      | 0.6  | А     |
| h <sub>FE</sub>           | $@ 5/10m (V_{ce} / I_c)$ | 100  |      | 350  | -     |
| f <sub>t</sub>