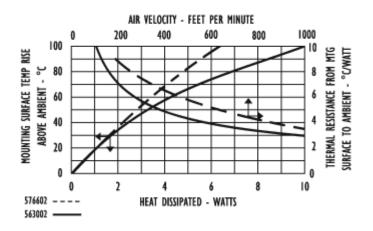

# Thermal Curves

## Mechanical Outline Drawing

H Dim 24.1 (0.95)

| Thermal    | 16.6 |
|------------|------|
| Resistance | 10.0 |

Thermal resistance value is based on a 75°C rise in natural convection