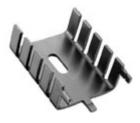

## For use with TO-220 packages

576602b00000 VIS#002448

### **Product Information**

| 12 Digit Part # | Description                      | Finish           | Board Mounting                        |
|-----------------|----------------------------------|------------------|---------------------------------------|
| 576602b00000    | Heat sink with no added hardware | Black<br>Anodize | <u>View Hole</u><br><u>Dimensions</u> |