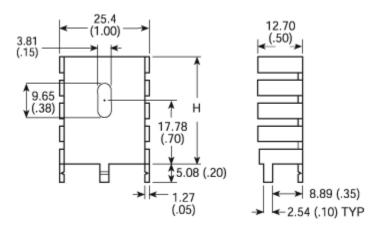

## Mechanical Outline Drawing

H Dim 24.1 (0.95)

| Thermal    | 16.6 |
|------------|------|
| Resistance | 10.0 |

Thermal resistance value is based on a 75°C rise in natural convection