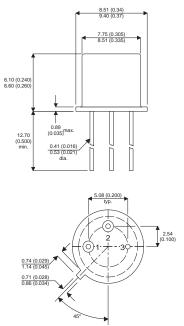

## Dimensions in mm (inches).

## Bipolar NPNP Device in a Hermetically sealed TO39 Metal Package.

## TO39 (TO205AD) PINOUTS

2 - Base

1 – Emitter

3 – Collector

| Parameter                 | Test Conditions                       | Min. | Тур. | Max. | Units |
|---------------------------|---------------------------------------|------|------|------|-------|
| V <sub>CEO</sub> *        |                                       |      |      |      | V     |
| I <sub>C(CONT)</sub>      |                                       |      |      |      | А     |
| h <sub>FE</sub>           | @ (V <sub>ce</sub> / I <sub>c</sub> ) |      |      |      | -     |
| f,                        |                                       |      |      |      | Hz    |
| P <sub>D</sub>            |                                       |      |      |      | W     |
| * Maximum Working Voltage |                                       |      |      |      |       |