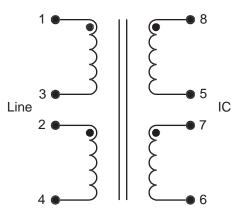

## SCHEMATIC

## **ELECTRICAL SPECIFICATIONS AT 25° C**

All measurements are made with pins 2 and 4 connected and pins 1 and 9 connected

1. Inductance measured at 10 kHz, 0.1 Vac

2. Measured at 100 kHz, 0.1 Vac