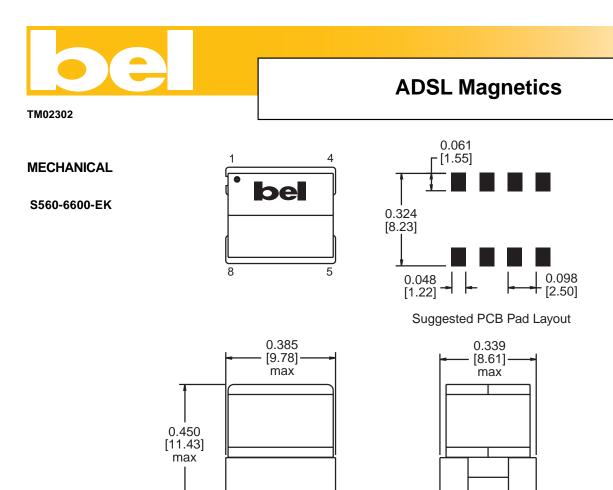

#### S560-6600-EK

©2002 Bel Fuse Inc. Specifications subject to change without notice. 04.02

Dimensions are in inches [millimeters]. Standard dimension tolerance is  $\pm 0.005$  [0.13] unless otherwise noted.