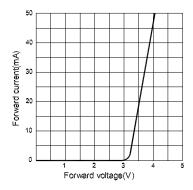

## Typical electro-optical characteristics curves

Fig.3 Forward current vs. Forward voltage

| -PROPRIETARY-<br>This document contains Proprietary<br>Information of LEDTRONCS, TNC.<br>It may not be copied, used or disclosed | TITLE L200CUV405-8D SPECTRAL CURVES |        |        |     |      |      |          |
|----------------------------------------------------------------------------------------------------------------------------------|-------------------------------------|--------|--------|-----|------|------|----------|
| for any purpose without the prior express<br>written consent of LEDTRONICS, "INC.                                                | DWG NO                              |        | SCALE  |     | SHEI | ET   | DATE     |
| .XXX ± .010 TOLERANCE PER ANSI-Y14.5                                                                                             | DSDC0304-A                          |        | 1:     | 1:1 |      | OF 2 | 01-10-03 |
| .XX $\pm$ .025 (UNLESS OTHERWISE STATED)<br>ANGLES $\pm$ 0°,30'                                                                  |                                     | DWG BY | CHK BY | QA  |      | MNFG | CUSTOMER |
| FRACT. ± 1/32                                                                                                                    | IDENT NO.<br>8Z410                  | WB     |        |     |      |      |          |