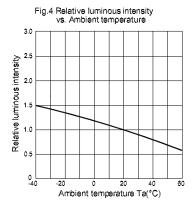

\*1Condition for Ifp is pulse of 1/10 duty and 0.1msec width.

| Parameter               | Symbol            | Condition            | Min. | Тур. | Max. | Unit |
|-------------------------|-------------------|----------------------|------|------|------|------|
| Forward Voltage         | V <sub>F</sub>    | I <sub>F</sub> =20mA | -    | 3.5  | 4.0  | V    |
| Luminous Intensity      | lv                | I <sub>F</sub> =20mA | -    | 100  | -    | mcd  |
| Reverse Current         | I <sub>R</sub>    | V <sub>R</sub> =5V   | -    | -    | 100  | uA   |
| Peak Wave Length        | λρ                | I <sub>F</sub> =20mA | -    | 408  | -    | nm   |
| Dominant Wave Length    | λd                | I <sub>F</sub> =20mA | -    | 425  | -    | nm   |
| Spectral LineHalf-width | Δλ                | I <sub>F</sub> =20mA | -    | 17   | -    | nm   |
| Viewing Angle           | 2 <sub>01/2</sub> | I <sub>F</sub> =20mA | 5    | 8    | 11   | deg  |