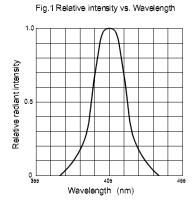

\*1Condition for Ifp is pulse of 1/10 duty and 0.1msec width.

| Parameter               | Symbol            | Condition            | Min. | Тур. | Max. | Unit |
|-------------------------|-------------------|----------------------|------|------|------|------|
| Forward Voltage         | V <sub>F</sub>    | I <sub>F</sub> =20mA | -    | 3.5  | 4.0  | V    |
| Luminous Intensity      | lv                | I <sub>F</sub> =20mA | -    | 100  | -    | mcd  |
| Reverse Current         | I <sub>R</sub>    | V <sub>R</sub> =5V   | -    | -    | 100  | uA   |
| Peak Wave Length        | λρ                | I <sub>F</sub> =20mA | -    | 408  | -    | nm   |
| Dominant Wave Length    | λd                | I <sub>F</sub> =20mA | -    | 425  | -    | nm   |
| Spectral LineHalf-width | Δλ                | I <sub>F</sub> =20mA | -    | 17   | -    | nm   |
| Viewing Angle           | 2 <sub>01/2</sub> | I <sub>F</sub> =20mA | 5    | 8    | 11   | deg  |

## Typical electro-optical characteristics curves

Fig.3 Forward current vs. Forward voltage

| -PROPRIETARY-<br>This document contains Proprietary<br>Information of LEDTRONCS, TNC.<br>It may not be copied, used or disclosed | TITLE L200CUV405-8D SPECTRAL CURVES |        |        |     |      |      |          |
|----------------------------------------------------------------------------------------------------------------------------------|-------------------------------------|--------|--------|-----|------|------|----------|
| for any purpose without the prior express<br>written consent of LEDTRONICS, "INC.                                                | DWG NO                              |        | SCALE  |     | SHEI | ET   | DATE     |
| .XXX ± .010 TOLERANCE PER ANSI-Y14.5                                                                                             | DSDC0304-A                          |        | 1:     | 1:1 |      | OF 2 | 01-10-03 |
| .XX $\pm$ .025 (UNLESS OTHERWISE STATED)<br>ANGLES $\pm$ 0°,30'                                                                  |                                     | DWG BY | CHK BY | QA  |      | MNFG | CUSTOMER |
| FRACT. ± 1/32                                                                                                                    | IDENT NO.<br>8Z410                  | WB     |        |     |      |      |          |