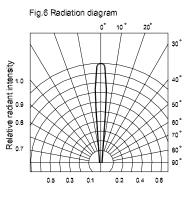

\*1Condition for Ifp is pulse of 1/10 duty and 0.1msec width.

| Parameter               | Symbol            | Condition            | Min. | Тур. | Max. | Unit |
|-------------------------|-------------------|----------------------|------|------|------|------|
| Forward Voltage         | V <sub>F</sub>    | I <sub>F</sub> =20mA | -    | 3.5  | 4.0  | V    |
| Luminous Intensity      | lv                | I <sub>F</sub> =20mA | -    | 100  | -    | mcd  |
| Reverse Current         | I <sub>R</sub>    | V <sub>R</sub> =5V   | -    | -    | 100  | uA   |
| Peak Wave Length        | λρ                | I <sub>F</sub> =20mA | -    | 408  | -    | nm   |
| Dominant Wave Length    | λd                | I <sub>F</sub> =20mA | -    | 425  | -    | nm   |
| Spectral LineHalf-width | Δλ                | I <sub>F</sub> =20mA | -    | 17   | -    | nm   |
| Viewing Angle           | 2 <sub>01/2</sub> | I <sub>F</sub> =20mA | 5    | 8    | 11   | deg  |