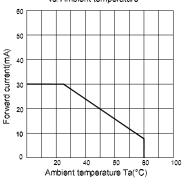

\*1Condition for Ifp is pulse of 1/10 duty and 0.1msec width.

| Parameter               | Symbol            | Condition            | Min. | Тур. | Max. | Unit |
|-------------------------|-------------------|----------------------|------|------|------|------|
| Forward Voltage         | V <sub>F</sub>    | I <sub>F</sub> =20mA | -    | 3.5  | 4.0  | V    |
| Luminous Intensity      | lv                | I <sub>F</sub> =20mA | -    | 100  | -    | mcd  |
| Reverse Current         | I <sub>R</sub>    | V <sub>R</sub> =5V   | -    | -    | 100  | uA   |
| Peak Wave Length        | λρ                | I <sub>F</sub> =20mA | -    | 408  | -    | nm   |
| Dominant Wave Length    | λd                | I <sub>F</sub> =20mA | -    | 425  | -    | nm   |
| Spectral LineHalf-width | Δλ                | I <sub>F</sub> =20mA | -    | 17   | -    | nm   |
| Viewing Angle           | 2 <sub>01/2</sub> | I <sub>F</sub> =20mA | 5    | 8    | 11   | deg  |