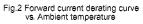

#### Absolute maximum ratings(Ta=25°C)

| Parameter              | Symbol          | Rating                | Unit |
|------------------------|-----------------|-----------------------|------|
| Power Dissipation      | Pd              | 120                   | mW   |
| Forward Current        | I <sub>F</sub>  | 30                    | mA   |
| Peak Forward Current*1 | I <sub>FP</sub> | 150                   | mA   |
| Reverse Voltage        | V <sub>R</sub>  | 5                     | V    |
| Operating Temperature  | Topr            | -40°C~80°C            | °C   |
| Storage Temperature    | Tstg            | -40°C~80°C            | °C   |
| Soldering Temperature  | Tsol            | 260°C (for 5 seconds) | °C   |