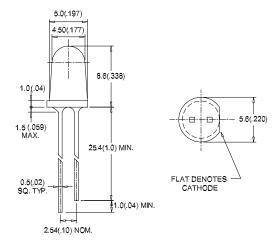

### Package dimensions:

#### Notes:

- 1. All dimensions are in millimeters (inches).
- Tolerance is ± 0.25mm (0.01") unless otherwise specified.
   Lead spacing is measured where the leads emerge from the package
- 4. Specifications are subject to change without notice.