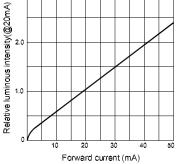

----|
| Forward Voltage         | V <sub>F</sub>    | I <sub>F</sub> =20mA | -    | 3.5  | 4.0  | V    |
| Luminous Intensity      | lv                | I <sub>F</sub> =20mA | -    | 100  | -    | mcd  |
| Reverse Current         | I <sub>R</sub>    | V <sub>R</sub> =5V   | -    | -    | 100  | uA   |
| Peak Wave Length        | λρ                | I <sub>F</sub> =20mA | -    | 408  | -    | nm   |
| Dominant Wave Length    | λd                | I <sub>F</sub> =20mA | -    | 425  | -    | nm   |
| Spectral LineHalf-width | Δλ                | I <sub>F</sub> =20mA | -    | 17   | -    | nm   |
| Viewing Angle           | 2 <sub>01/2</sub> | I <sub>F</sub> =20mA | 5    | 8    | 11   | deg  |

## Typical electro-optical characteristics curves



Fig.3 Forward current vs. Forward voltage









| -PROPRIETARY-<br>This document contains Proprietary<br>Information of LEDTRONCS, TNC.<br>It may not be copied, used or disclosed | TITLE L200CUV405-8D SPECTRAL CURVES |        |        |     |      |      |          |
|----------------------------------------------------------------------------------------------------------------------------------|-------------------------------------|--------|--------|-----|------|------|----------|
| for any purpose without the prior express<br>written consent of LEDTRONICS, "INC.                                                | DWG NO                              |        | SCALE  |     | SHEI | ET   | DATE     |
| .XXX ± .010 TOLERANCE PER ANSI-Y14.5                                                                                             | DSD