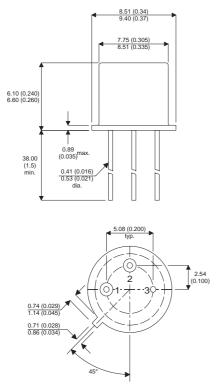

Dimensions in mm (inches).

## Bipolar PNP Device in a Hermetically sealed TO5 Metal Package.

## TO5 (TO205AA) PINOUTS

1 – Emitter

2 – Base 3 – Collector

| Parameter                 | Test Conditions                   | Min. | Тур. | Max. | Units |
|---------------------------|-----------------------------------|------|------|------|-------|
| V <sub>CEO</sub> *        |                                   |      |      | 64   | V     |
| I <sub>C(CONT)</sub>      |                                   |      |      | 0.1  | А     |
| h <sub>FE</sub>           | @ 4.5/20m (V $_{ce}$ / I $_{c}$ ) | 15   |      | 60   | -     |
| f <sub>t</sub>            |                                   |      | 7M   |      | Hz    |
| P <sub>D</sub>            |                                   |      |      | 0.6  | W     |
| * Maximum Working Voltage |                                   |      |      |      |       |